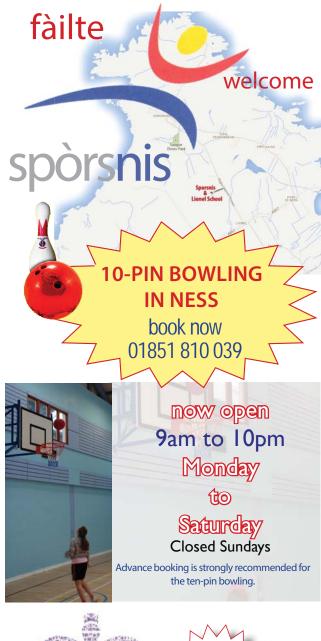

## building a healthier lifestyle for all

**GIFT VOUCHERS** for Ten-Pin Bowling, Fitness Suite

and Soft Play available at

reception serving the community

our 20-page fortnightly newspaper has the latest spòrsnis information and all the local news

One-off payment £11 by Direct Debit, £12 cash monthly

Multi-gym (unlimited use)

TEN-PIN BOWLING - PER GAME Adult £5.00 Under 16 £2.50 Family (2 adults + up to 3 children) £15.00 League game per player £2.50 Saturday morning Juniors £3.00